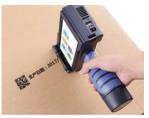

Portable Bionics design, light and small.

Multi-Language Support Support multiple language input.

Locating Adjustment Module Adjustable printing distance, accurate position.