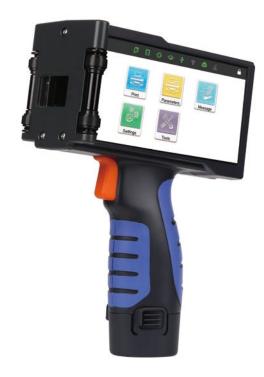

## V1H handheld Printer

Replaceable wheels (2 wheels/4 wheels)

Portable Bionics design, light and small.

Multi-Language Support Support multiple language input.

Locating Adjustment Module Adjustable printing distance, accurate position.